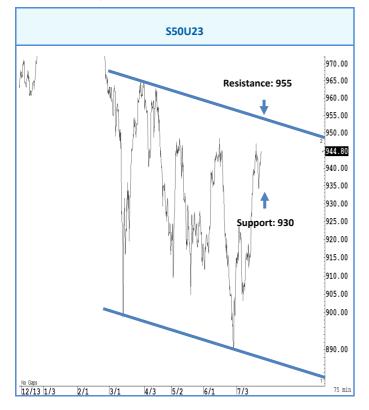

## การวิเคราะห์ทางเทคนิค

สั้น ๆ ไม่ต่ำกว่าแนวรับแถว ๆ 930 จุด คาดว่าน่าจะค่อย ๆ ฟื้นตัวกลับขึ้น/ไป แถว ๆ 955 จุดได้

## กลยุทธ์การลงทุน

แนะนำ trading ในกรอบระหว่าง 930-955 จุด รับรู้กำไร