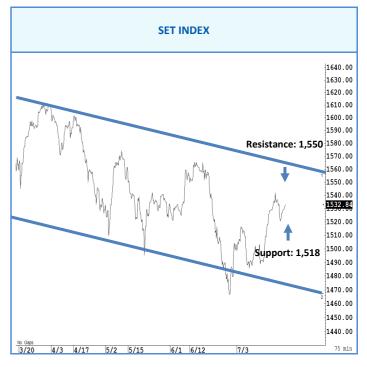

# การวิเคราะห์ทางเทคนิค

SET Index แกว่ง สั้น ๆ ไม่ต่ำกว่าแนวรับแถว ๆ 1,518 จุด แนะนำ trading ต่อได้ หวังผลแถว ๆ 1,540 จุดก่อน แนะนำซื้อ GULF, EA